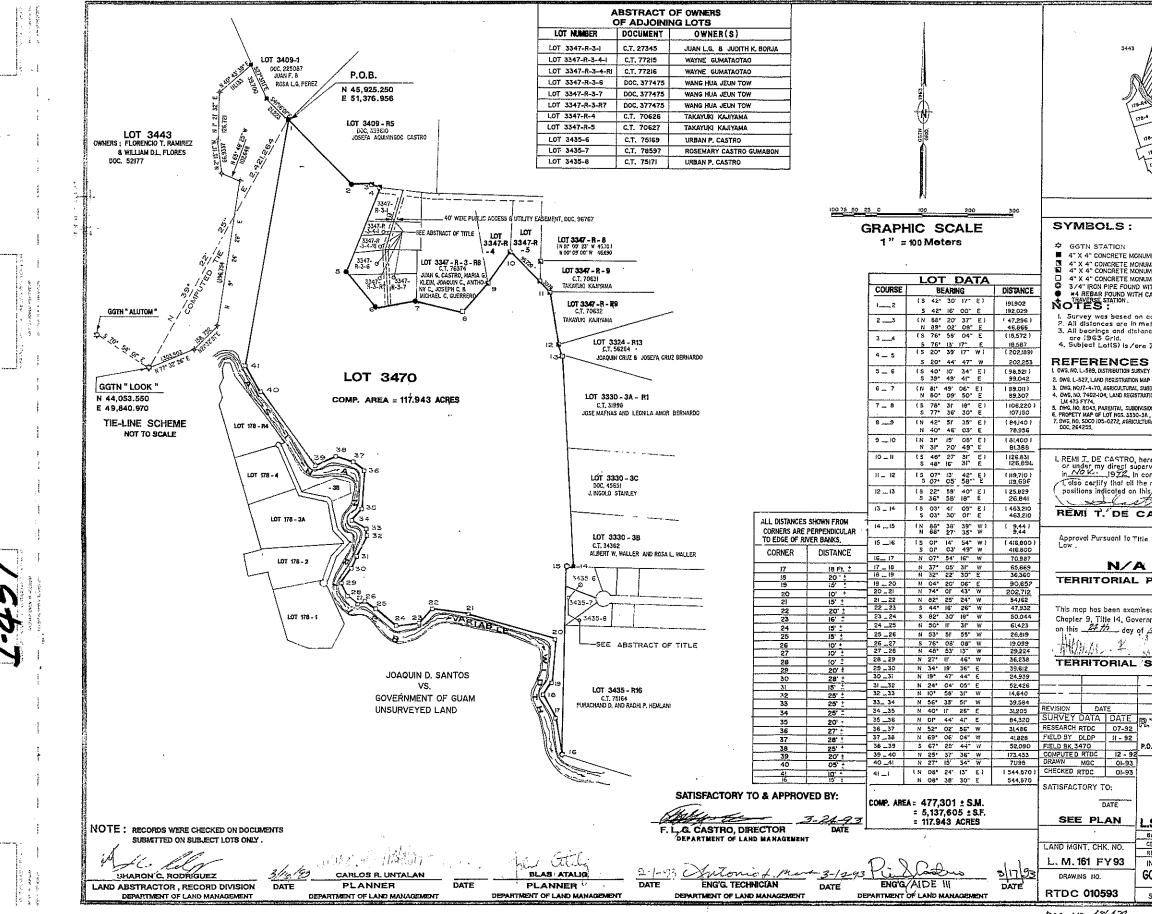

Should this proposed legislation become law, the portion of the property designated for the DPHSS, specifically Lot No. 3470 containing an area of approximately  $17.943\pm$  acres in the municipality of Ordot-Chalan Pago, would be exchanged with the property owned by the DLM, specifically Lot No. 5173-1-R2NEW-6 containing an area of approximately 4,129± square meters in the municipality of Tamuning.

However, the above stated legislative intent is not reflected in Bill 332-32, whereas the inclusion of Lot No. 2, Block 7, Tract 170 as part of the land exchange is not stipulated in any part of the proposed legislation. Also, the cited acreage in Bill 332-32 states that Lot No. 3470 contains an area of approximately  $17.943\pm$  acres, whereas Lot No. 3470 actually contains approximately  $117.943\pm$  acres (difference of 100 acres). It should be noted that the language in Section 2 of Bill No. 287-32 indicated that the entire  $117.943\pm$  acres of Lot No. 3470 was to be exchanged.

| 10 | A portion of Lot No. 3470 containing an area of 17.943     |
|----|------------------------------------------------------------|
| 11 | acres, more or less, located in Asinan the municipality of |
| 12 | Ordot-Chalan Pago as marked and designated on L.M.         |
| 13 | Checked No. 161 FY 1993, and Department of Land            |
| 14 | Management Document No. 486438, dated March 1993,          |
| 15 | a copy of which attached as <i>Exhibit A</i>               |
| 16 | with the government of Guam real property described as:    |