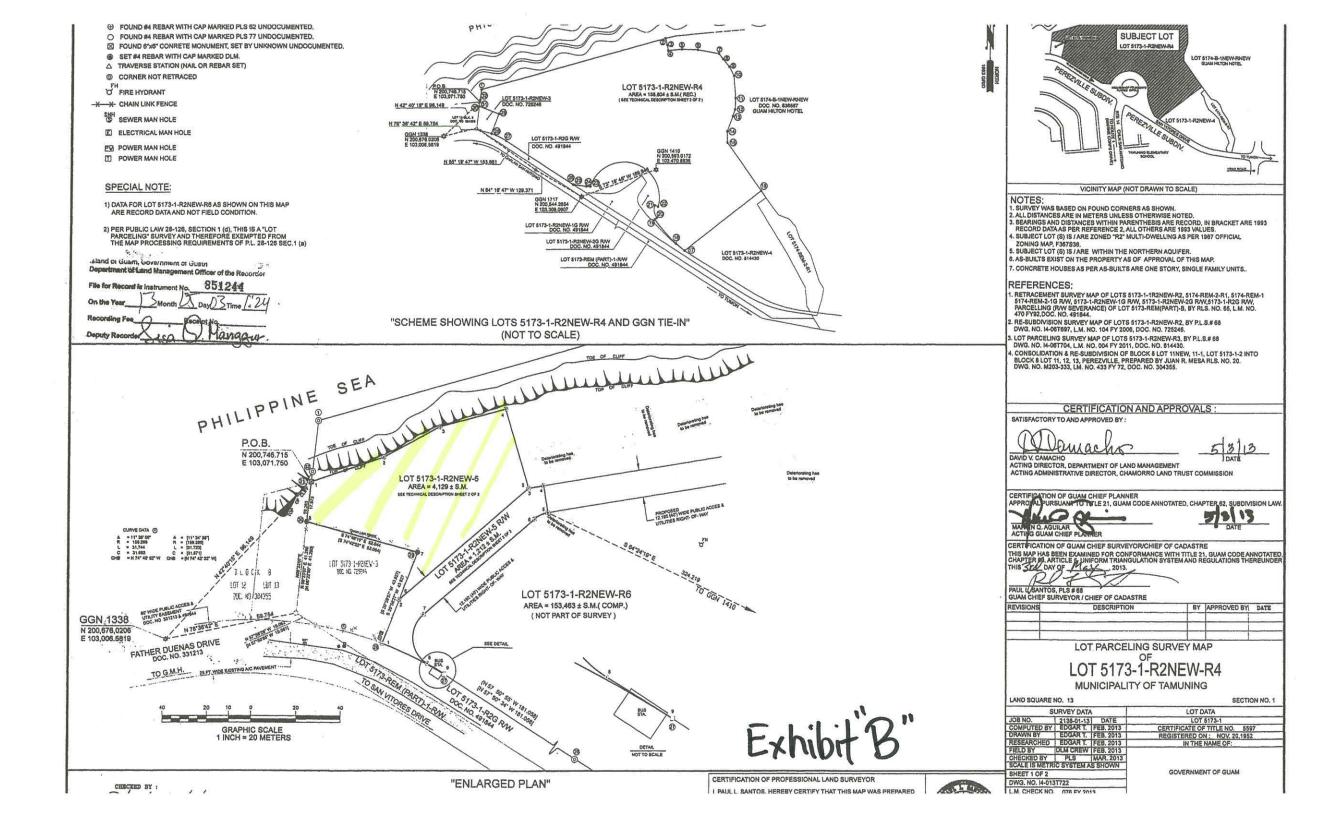

Should this proposed legislation become law, the portion of the property designated for the DPHSS, specifically Lot No. 3470 containing an area of approximately  $17.943\pm$  acres in the municipality of Ordot-Chalan Pago, would be exchanged with the property owned by the DLM, specifically Lot No. 5173-1-R2NEW-6 containing an area of approximately 4,129± square meters in the municipality of Tamuning.

17 Lot No. 5173-1-R2NEW-6, municipality of *Tamuning*, 18 Guam containing an area of 4,129 square meters, more or 19 less, as marked and designated on Department of Land 20 Management Drawing No. I4-013T722, L.M. Checked 21 No. 076-FY2013, dated May 2013, filed with the 22 Department of Land Management under Document 23 number 851244. A copy of which is attached as *Exhibit* 24 **B**.